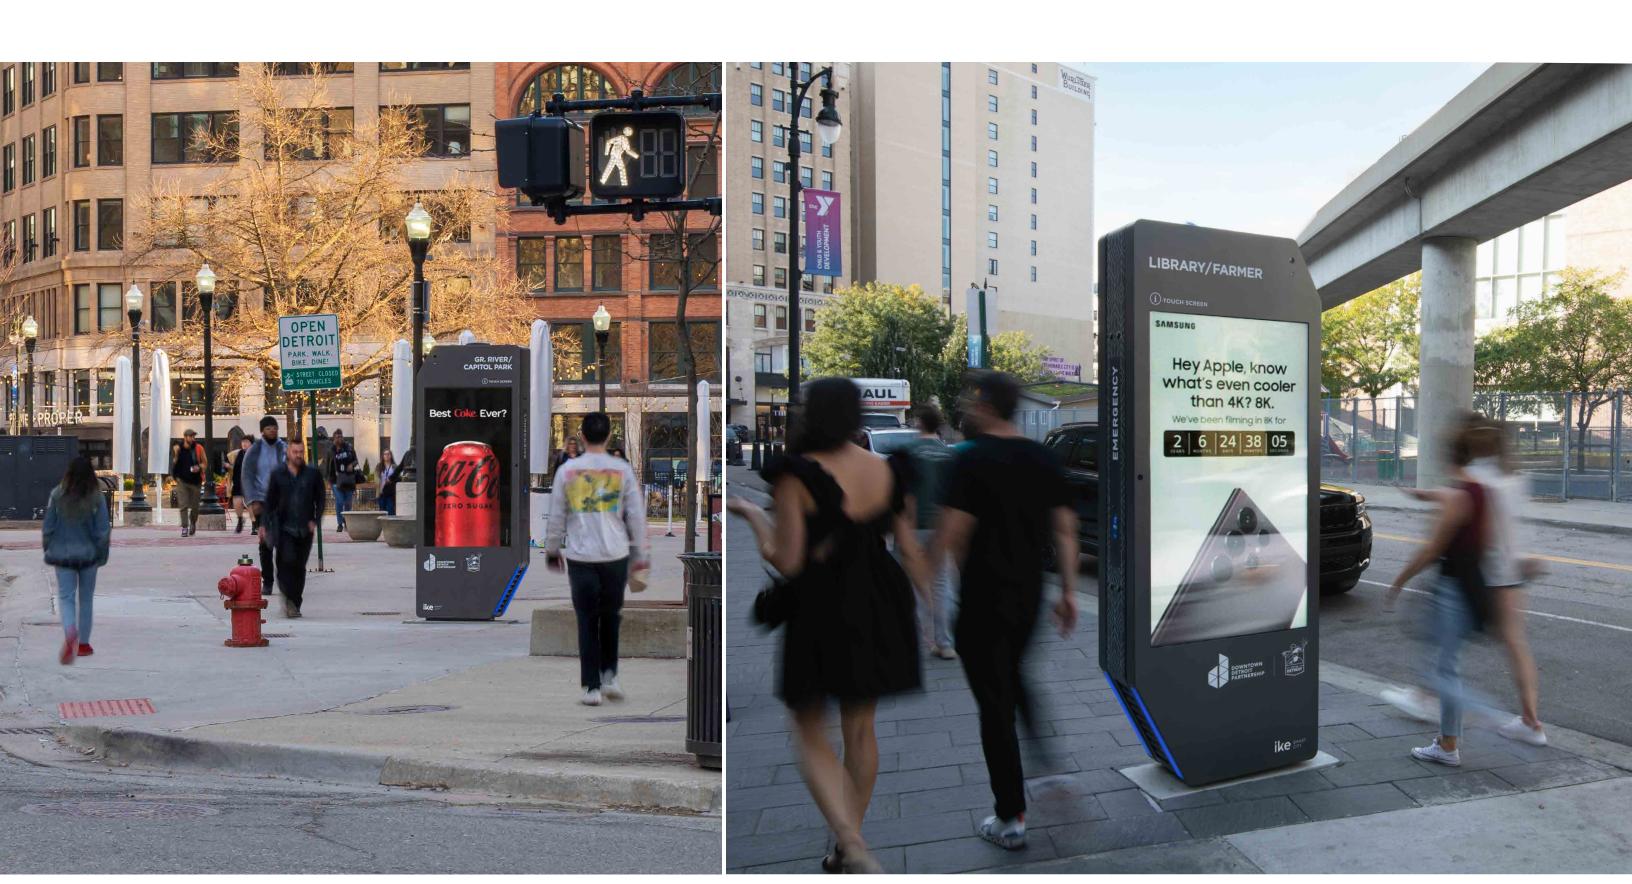

## The Interactive Smart City Digital Kiosk

IKE **delivers your message at street level** in the dense urban core and **trendiest neighborhoods**. The network spans the city with key locations in **high traffic areas** providing the **best coverage in the market**.

Eye-catching and sophisticated design

- Visually impactful at over 8' tall
- Two 65" full-motion digital screens
- Advanced technology and interactive features
- Drives engagement with dynamic digital content