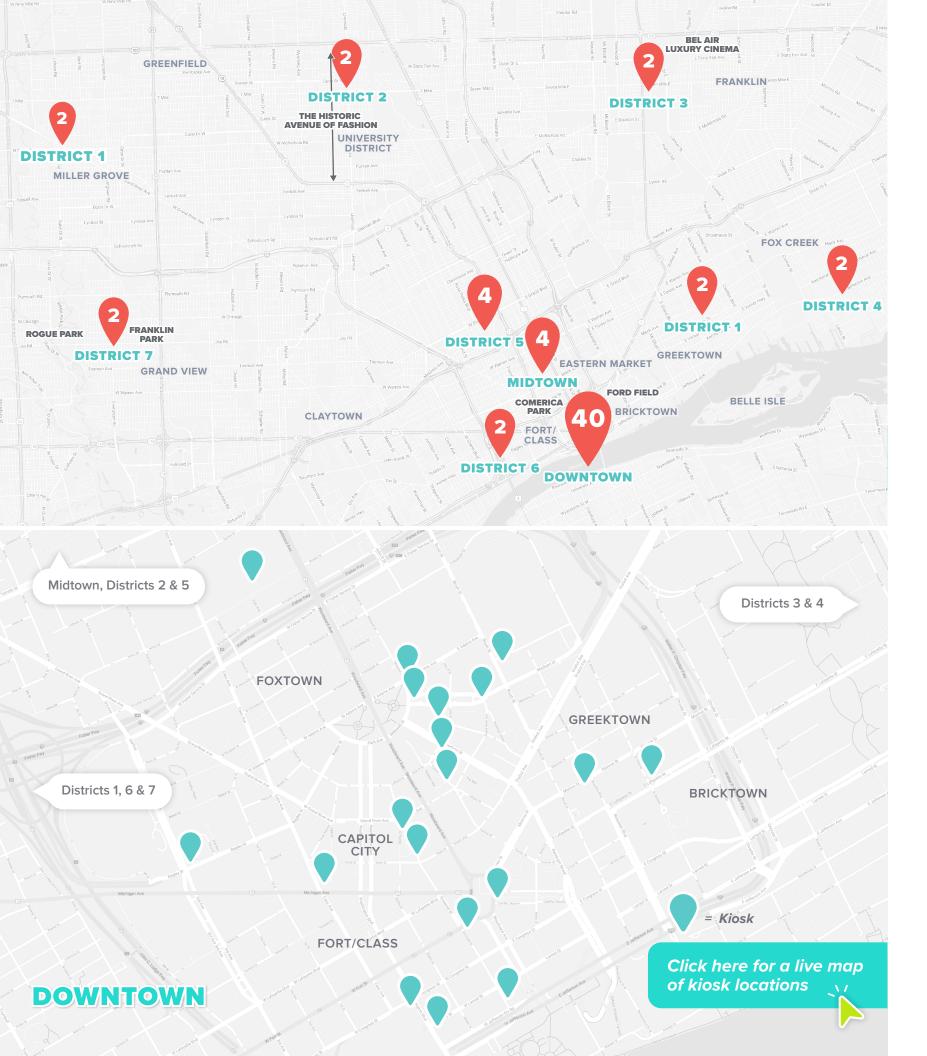

# **DETROIT** LOCATIONS

#### **Neighborhoods**

#### Extending across Detroit's Dynamic Districts

District 1 (Oak Grove: Greydale Ave & W Grand River Ave) District 2 (Livermois & Outer Dr W, The Historic Avenue of Fashion) District 3 (Seven Mile & VanDyke) District 4 (Jefferson Ave & Chalmers St) District 5 (W Grand Blvd & Milwaukee Ave, Russell & Winder/Eastern Market) District 6 (Bagley St & 24th St) District 7 (Evergreen Rd & Joy Rd) Midtown (Cass Ave & W Canfield, W Warren & Woodward Ave)