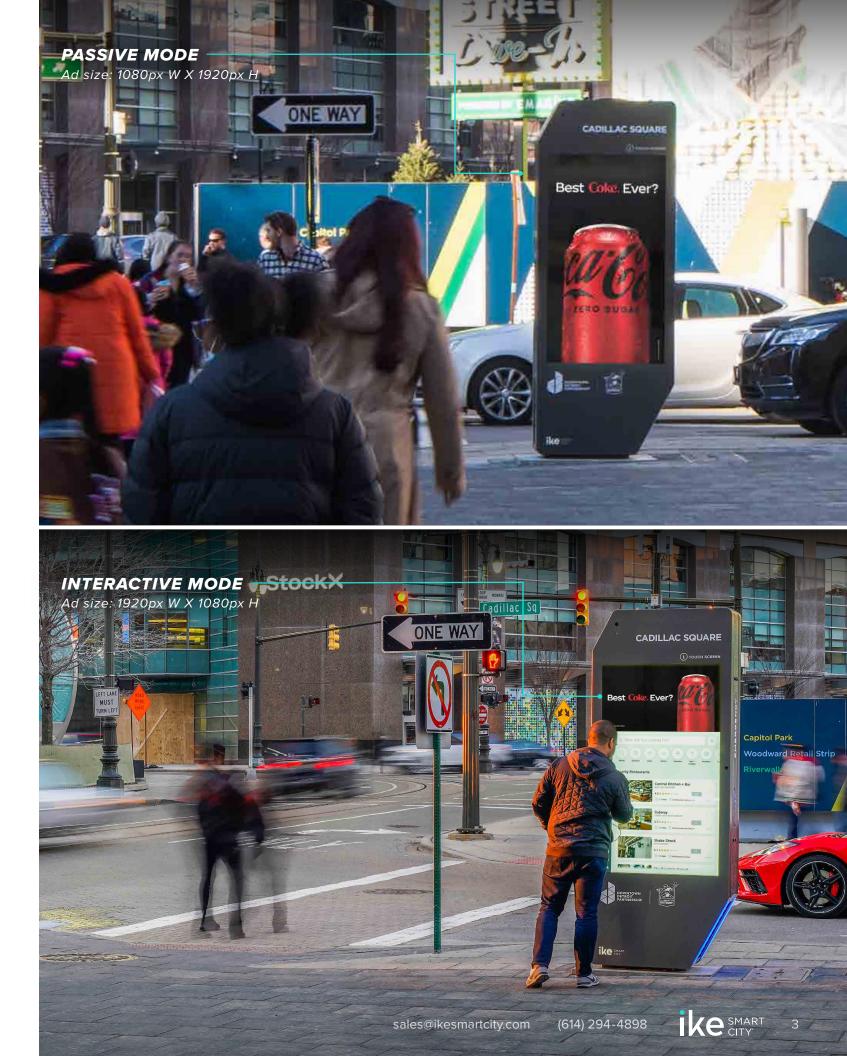

## The Interactive Smart City Digital Kiosk

IKE **delivers your message at street level** in the dense urban core and **trendiest neighborhoods**. The network spans the city with key locations in **high traffic areas** providing the **best coverage in the market**.

Eye-catching and sophisticated design

- Visually impactful at over 8' tall
- Two 65" full-motion digital screens
- Advanced technology and interactive features
- Drives engagement with dynamic digital content