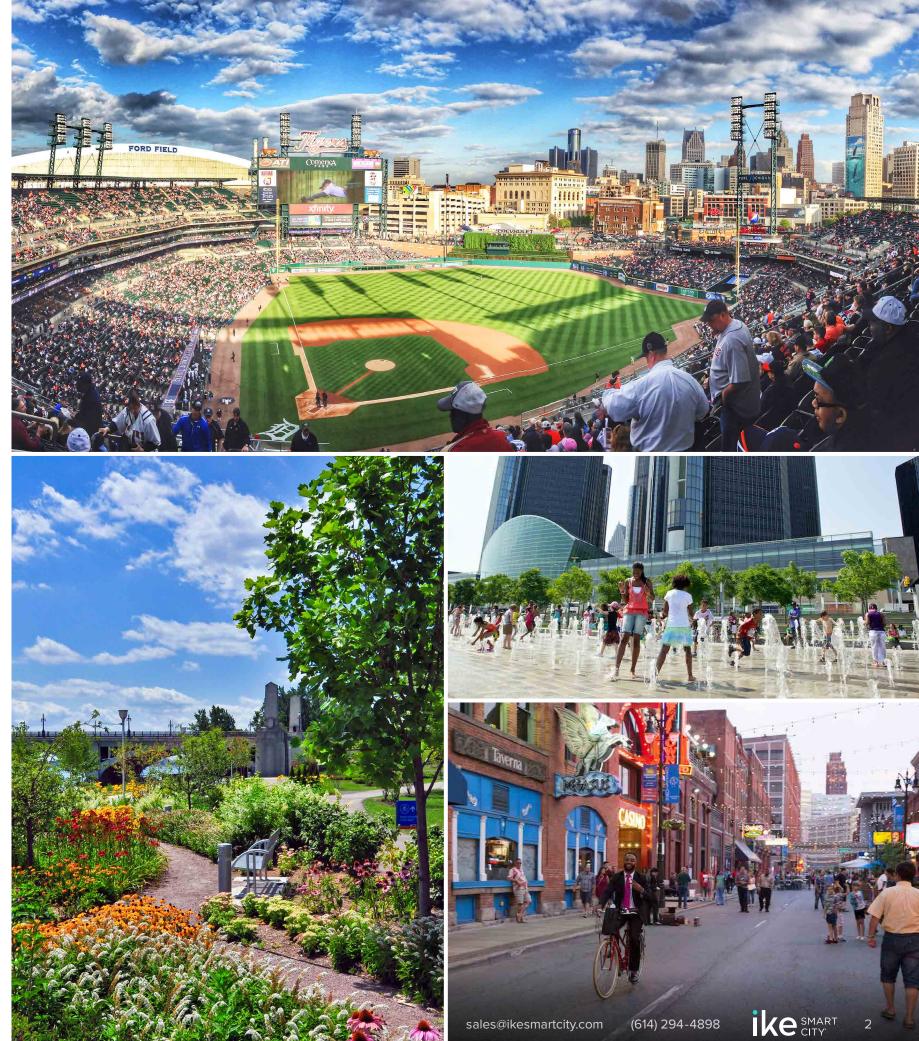

#### Downtown

Located along the Detroit River on the border of Canada, Downtown serves as both the Central Business District and the entertainment hub of the City. With the global headquarters for GM, conventions and events at Huntington Place, sporting events at Comerica Park (MLB's Tigers) and Ford Field (NHL's Lions), three world-class casinos (MGM Grand Detroit, Greektown, Motor City), and beautiful historic theatres including the Fox Theatre, Detroit Opera House, and the Fillmore, residents and visitors pour into the area all year long. Adjacent to Downtown in District 5, Eastern Market, the oldest and largest farmer's market in the U.S., crowds six city blocks with 250 vendors and up to 40,000 weekly shoppers.

Easily accessible by freeway to the surrounding Districts and suburbs, Downtown is a vibrant area with a mix of offices, residences, specialty shops, trendy restaurants, cool hangouts, and endless entertainment.