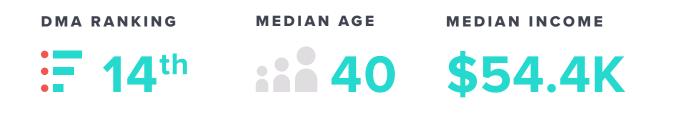

#### TRANSPORTATION

- ► DRIVE ALONE: 83% ▶ WALK: 2% ► MASS TRANSIT: 2% ► WORK FROM HOME: 3% ► CARPOOL: **9%** ▶ BIKE: **0.4%**
- **RACE/ETHNICITY COMPOSITION** BLACK/AFRICAN AMERICAN: 78% • WHITE: **15**% HISPANIC OR LATINO: 7% • ASIAN: 2% TWO OR MORE RACES: 2%